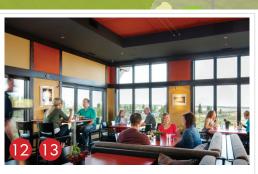

### RESTAURANTS

9

In the Clubhouse, The Row (pub-style) and Solomon's (fine dining) both provide delicious eats and killer views.